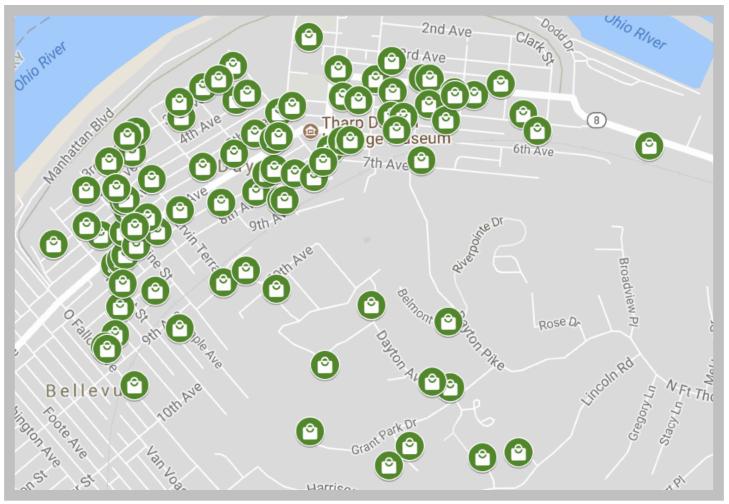

## Dayton Yard Sale Map

522 2nd Ave 324 3rd Ave 417 3rd Ave 611 3rd Ave 621 3rd Ave 771 3rd Ave 912 3rd Ave 409 3rd Ave 127 4th Ave 212 4th Ave 314 4th Ave 621 4th Ave 631 4th Ave 801 4th Ave 1001 4th Ave 1007 4th Ave 1108 4th Ave 1127 4th Ave 215 5th Ave

308 5th Ave 313 5th Ave 315 5th Ave 401 5th Ave 618 5th Ave 714 5th Ave 801 5th Ave 817 5th Ave 901 5th Ave 914 5th Ave 926 5th Ave 1007 5th Ave 1024 5th Ave 1215 5th Ave. 1224 5th Ave. 210 6th Ave 214 6th Ave 222 6th Ave 231 6th Ave

232 6th Ave 305 6th Ave 316 6th Ave 317 6th Ave 408 6th Ave 621 6th Ave 627 6th Ave 812 6th Ave 818 6th Ave 919 6th Ave 524 7th Ave 601 7th Ave 609 7th Ave 622 7th Ave 1005 7th Ave 134 8th Ave 538 8th Ave 540 8th Ave 631 8th Ave

325 9th Ave 23 Beechwood Pl 26 Beechwood Pl 204 Berry Ave 500 Berry Ave 701 Berry Ave 611 Clay St 508 Dayton Ave 1208 Dayton Ave 120 Dayton Pike 307 Ervin Terrace 915 Ervin Terrace 1003 Ervin Terrace 310 Fairview Ave 136 Grant Park Dr 404 Kenton St 406 Kenton St 221 Lindsey St 16 Lynn Dr

400 Main Street 910 Maple St 18 Mary Ingles 612 McKinney 503 McKinney Ave 2033 Michigan Ave 2040 Michigan Ave 819 O'Fallon 821 O'Fallon 919 O'Fallon 6 Sargeant Dr 518 Third Ave 818 Thornton 304 Vine St 709 Walnut St